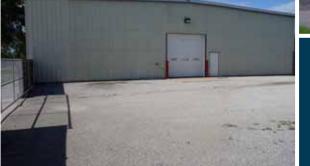

12,128 sq. ft. industrial building with 2,760 sq. ft. of finished office space. Located on Topeka just south of 37th Street. Great access

to I-135 & I-235. Fenced storage to the north of the building.

Scan or Click Here>> For Virtual Tour