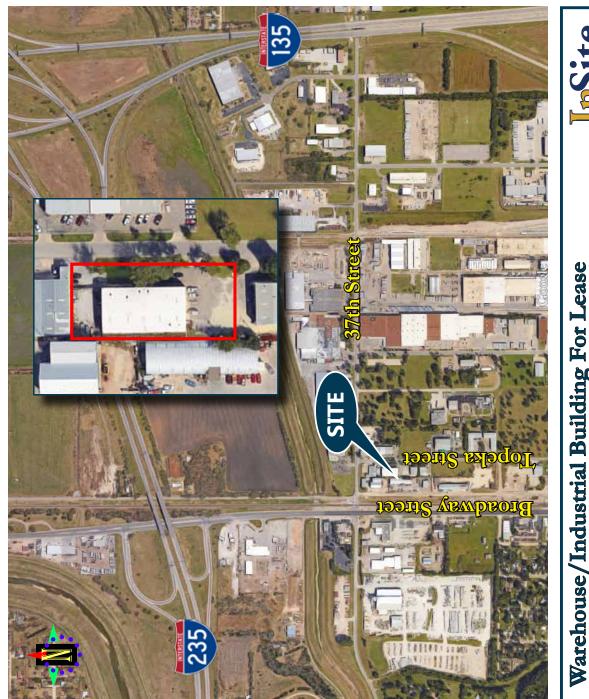

12,128 sq. ft. industrial building with 2,760 sq. ft. of finished office space. Located on Topeka just south of 37th Street. Great access

to I-135 & I-235. Fenced storage to the north of the building.

Scan or Click Here>> For Virtual Tour