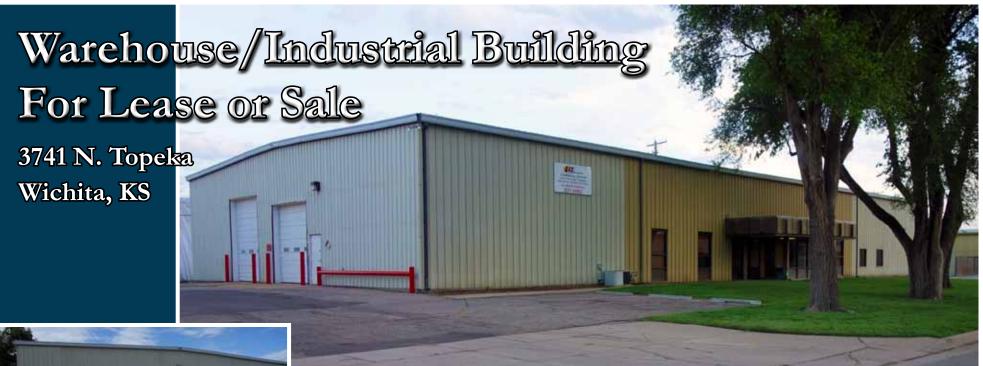

12,128 sq. ft. industrial building with 2,760 sq. ft. of finished office space. Located on Topeka just south of 37th Street. Great access

to I-135 & I-235. Fenced storage to the north of the building.

Scan or Click Here>> For Virtual Tour

For Information Contact: Curt Robertson (316) 618-1100 crobertson@insitere.com

Warehouse/Industrial Building For Lease 3741 N. Topeka St, Wichita, KS